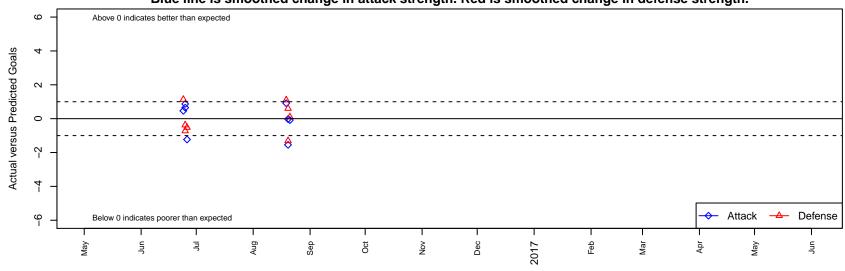

Three Rivers Hagedorn B99

Dots are actual minus expected GF (blue circles) and GA (red triangles).

Blue line is smoothed change in attack strength. Red is smoothed change in defense strength.

average number of goals per game relative to expected