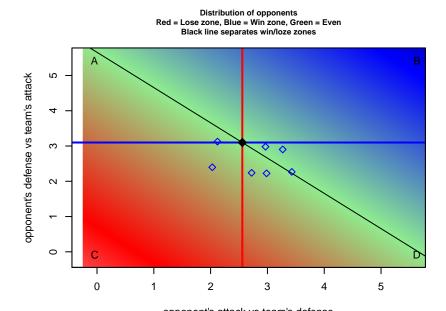

average number of goals per game relative to expected

opponent's attack vs team's defense vlot. A=Neither has attack advantage, B=Opponent has both attack and defense advantage, C=Opponent has both attack and defense disadvantage, D=Both have