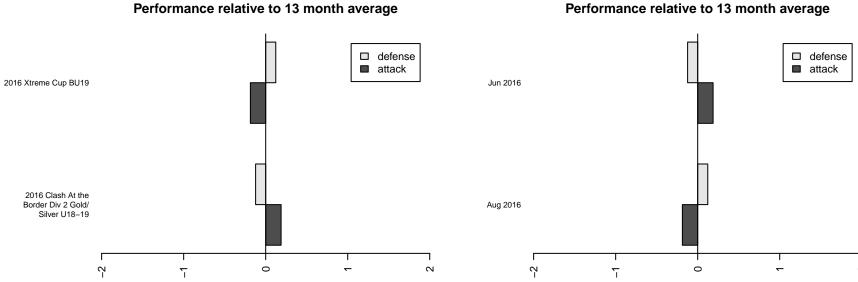

## **Three Rivers Hagedorn B99**

Independent
Pasco, WA
B99 total strength=1616
attack=22.18 defense=12.91
notes= Hagedorn 2013-6

alt names used:

Venues played: 2016 Clash At the Border Div 2 Gold/Silver U18 2016 Xtreme Cup BU19